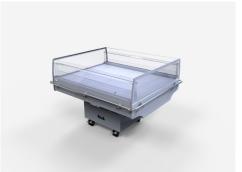

# **Cross sections:**

**BCA** – low glass or front glass riser | single, bent | fixed **CSS** – cover | single, straight | sliding (sideways)

#### Modules:

**BCA** 1000 1250 1600 **CSS** 1250 1600

### **Standard features:**

- working temperature: from 0°C to 2°C
- · electrical defrosting
- automatic evaporation of condensate
- electronic controller with temperature indicator
- · energy saving fans
- exposition: zinc-plated steel, powder painted in white (RAL 9003)
- Ø25 inox bumper
- colour of the base black (RAL 9005)
- SIDEWALLS glass with black/grey silk screen painting
- on wheels