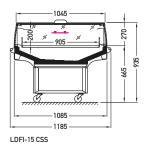

# **Cross sections:**

**BCA** – low glass or front glass riser | single, bent | fixed **CSS** – cover | single, straight | sliding (sideways)

#### Modules:

**BCA** 1000 1250 1600 **CSS** 1250 1600