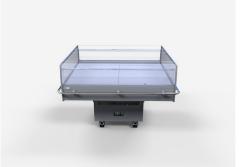

# **Cross sections:**

**BCA** – low glass or front glass riser | single, bent | fixed **CSS** – cover | single, straight | sliding (sideways)

#### Modules:

**BCA** 1000 1250 1600 **CSS** 1250 1600

### **Standard features:**

- working temperature: from 0°C to 2°C
- · electrical defrosting
- automatic evaporation of condensate
- electronic controller with temperature indicator
- · energy saving fans
- exposition: zinc-plated steel, powder painted in white (RAL 9003)
- Ø25 inox bumper
- colour of the base black (RAL 9005)
- SIDEWALLS glass with black/grey silk screen painting
- on wheels