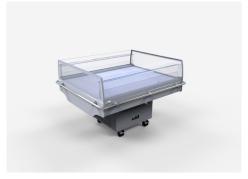

# **Cross sections:**

**BCA** – low glass or front glass riser | single, bent | fixed **CSS** – cover | single, straight | sliding (sideways)

#### Modules:

**BCA** 1000 1250 1600 **CSS** 1250 1600

### **Standard features:**

- working temperature: from 0°C to 2°C
- · electrical defrosting
- automatic evaporation of condensate
- electronic controller with temperature indicator
- · energy saving fans
- exposition: zinc-plated steel, powder painted in white (RAL 9003)
- Ø25 inox bumper
- colour of the base black (RAL 9005)
- SIDEWALLS glass with black/grey silk screen painting
- on wheels