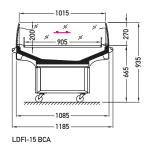

# **Cross sections:**

**BCA** – low glass or front glass riser | single, bent | fixed **CSS** – cover | single, straight | sliding (sideways)

#### Modules:

**BCA** 1000 1250 1600 **CSS** 1250 1600

### **Standard features:**

- working temperature: from 0°C to 2°C
- · electrical defrosting
- automatic evaporation of condensate
- electronic controller with temperature indicator
- · energy saving fans
- exposition: zinc-plated steel, powder painted in white (RAL 9003)
- Ø25 inox bumper
- colour of the base black (RAL 9005)
- SIDEWALLS glass with black/grey silk screen painting
- on wheels