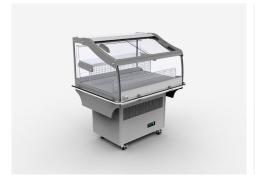

# Cross sections:

**BCA** – low glass or front glass riser | single, bent | fixed **CSS** – cover | single, straight | sliding (sideways)

#### **Standard features:**

- working temperature: from 2°C to 4°C for BCA, from 0°C to 2°C for CSS
- natural defrosting
- automatic evaporation of condensate
- electronic controller with temperature indicator
- · energy saving fans

- exposition: zinc-plated steel, powder painted in white (RAL 9003)
- Ø25 inox bumper
- colour of the base black (RAL 9005)
- SIDEWALLS glass with black/grey silk screen painting
- on wheels