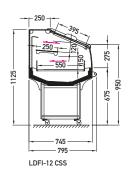

# Cross sections:

**BCA** – low glass or front glass riser | single, bent | fixed **CSS** – cover | single, straight | sliding (sideways)

#### Modules:

0700 0900

### **Temperature class:**

**BCA** – 3M2 **CSS** – 3M1