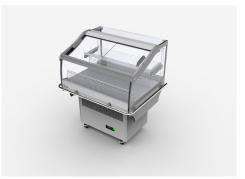

# Cross sections:

**BCA** – low glass or front glass riser | single, bent | fixed **CSS** – cover | single, straight | sliding (sideways)

#### **Standard features:**

- working temperature: from 2°C to 4°C for BCA, from 0°C to 2°C for CSS
- natural defrosting
- automatic evaporation of condensate
- electronic controller with temperature indicator
- · energy saving fans

- exposition: zinc-plated steel, powder painted in white (RAL 9003)
- Ø25 inox bumper
- colour of the base black (RAL 9005)
- SIDEWALLS glass with black/grey silk screen painting
- on wheels