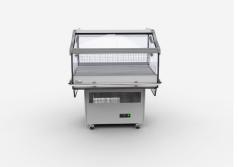

# Cross sections:

**BCA** – low glass or front glass riser | single, bent | fixed **CSS** – cover | single, straight | sliding (sideways)

#### **Standard features:**

- working temperature: from 2°C to 4°C for BCA, from 0°C to 2°C for CSS
- natural defrosting
- automatic evaporation of condensate
- electronic controller with temperature indicator
- · energy saving fans

- exposition: zinc-plated steel, powder painted in white (RAL 9003)
- Ø25 inox bumper
- colour of the base black (RAL 9005)
- SIDEWALLS glass with black/grey silk screen painting
- on wheels