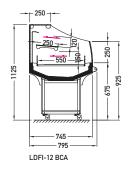

# Cross sections:

**BCA** – low glass or front glass riser | single, bent | fixed **CSS** – cover | single, straight | sliding (sideways)

#### Modules:

0700 0900

### **Temperature class:**

**BCA** – 3M2 **CSS** – 3M1