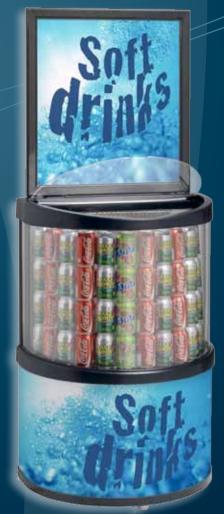

## Impulse Coolers - Internal LED light in top frame - Optimal product presentation - Can be used with / without lids

| Specifications        | WM 90        | IM 110      |
|-----------------------|--------------|-------------|
| Volume, ltr.          | 92/80        | 110/86      |
| Temperature range, °C | 2-/8         | 2-/8        |
| Cooling system        | Forced Air   | Forced Air  |
| Lockable castors      | -            | 4           |
| Adjustable feet       | 4            | -           |
| Internal light        | LED          | LED         |
| Refrigerant           | R600A        | R600A       |
| Electronic controller | Yes          | Yes         |
| Digital thermometer   | Yes          | Yes         |
| Weight                | 43 kg        | 45 kg       |
| Energy consump. 24h   | 2,0 kw       | 2,5 kw      |
| 33 cl cans            | 110          | 112         |
| 50 cl PET bottles     | ~60          | ~85         |
| Dimensions HxWxD, mm. | 1000x690x450 | 950x750x555 |

The products shown are supplied as standard in white

- Flip-flap lid
- LED lights in frame
- Easy to move
- Digitalt temperature adjustment