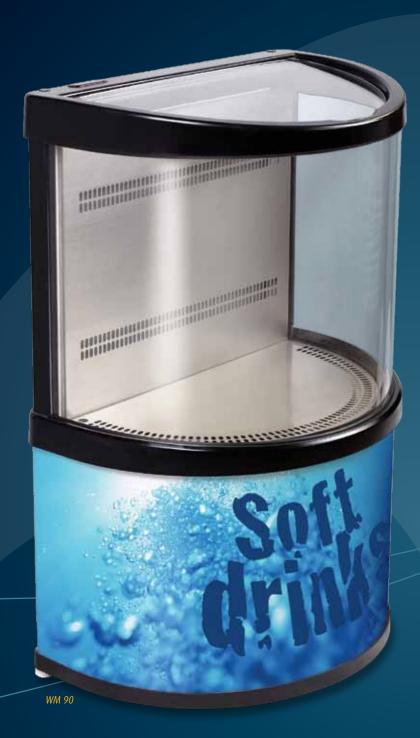

## Impulse Coolers - Internal LED light in top frame - Optimal product presentation - Can be used with / without lids

| Specifications        | WM 90        | IM 110      |
|-----------------------|--------------|-------------|
| Volume, ltr.          | 92/80        | 110/86      |
| Temperature range, °C | 2-/8         | 2-/8        |
| Cooling system        | Forced Air   | Forced Air  |
| Lockable castors      | -            | 4           |
| Adjustable feet       | 4            | -           |
| Internal light        | LED          | LED         |
| Refrigerant           | R600A        | R600A       |
| Electronic controller | Yes          | Yes         |
| Digital thermometer   | Yes          | Yes         |
| Weight                | 43 kg        | 45 kg       |
| Energy consump. 24h   | 2,0 kw       | 2,5 kw      |
| 33 cl cans            | 110          | 112         |
| 50 cl PET bottles     | ~60          | ~85         |
| Dimensions HxWxD, mm. | 1000x690x450 | 950x750x555 |

The products shown are supplied as standard in white

- Flip-flap lid
- LED lights in frame
- Easy to move
- Digitalt temperature adjustment