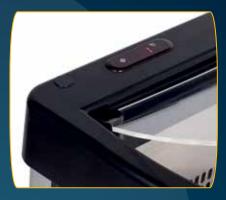

Built-in temperature read out





## Impulse Coolers - Internal LED light in top frame - Optimal product presentation - Can be used with / without lids



| Specifications        | WM 90        | IM 110      |
|-----------------------|--------------|-------------|
| Volume, ltr.          | 92/80        | 110/86      |
| Temperature range, °C | 2-/8         | 2-/8        |
| Cooling system        | Forced Air   | Forced Air  |
| Lockable castors      | -            | 4           |
| Adjustable feet       | 4            | -           |
| Internal light        | LED          | LED         |
| Refrigerant           | R600A        | R600A       |
| Electronic controller | Yes          | Yes         |
| Digital thermometer   | Yes          | Yes         |
| Weight                | 43 kg