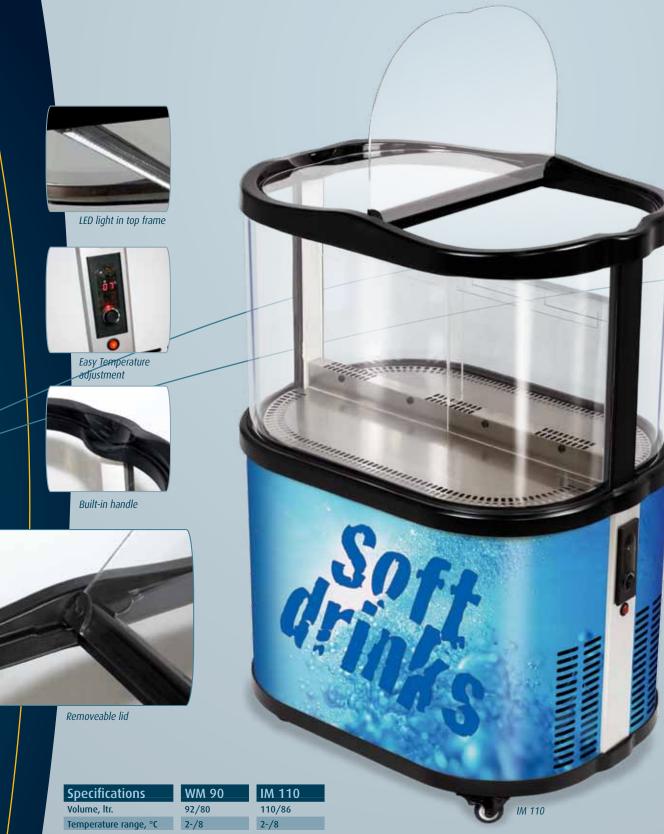

Built-in temperature read out

## Impulse Coolers - Internal LED light in top frame - Optimal product presentation - Can be used with / without lids

| Specifications        | WM 90        | IM 110      |
|-----------------------|--------------|-------------|
| Volume, ltr.          | 92/80        | 110/86      |
| Temperature range, °C | 2-/8         | 2-/8        |
| Cooling system        | Forced Air   | Forced Air  |
| Lockable castors      | -            | 4           |
| Adjustable feet       | 4            | -           |
| Internal light        | LED          | LED         |
| Refrigerant           | R600A        | R600A       |
| Electronic controller | Yes          | Yes         |
| Digital thermometer   | Yes          | Yes         |
| Weight                | 43 kg        | 45 kg       |
| Energy consump. 24h   | 2,0 kw       | 2,5 kw      |
| 33 cl cans            | 110          | 112         |
| 50 cl PET bottles     | ~60          | ~85         |
| Dimensions HxWxD, mm. | 1000x690x450 | 950x750x555 |

The products shown are supplied as standard in white

- Flip-flap lid
- LED lights in frame
- Easy to move
- Digitalt temperature adjustment